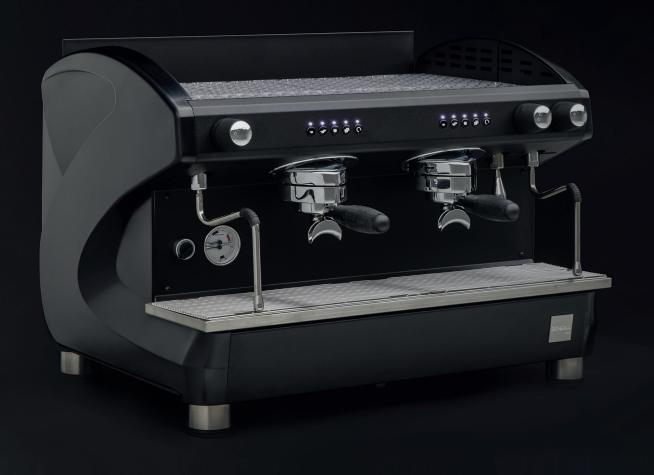

## BASIC

When simplicity meets efficiency
Reneka Basic is the perfect compromise between Quality - Reliability - Price.

Side panels color :

Machine Finition : Mat Black

- Black mat finition and shiny chromes
- Volumetric coffe program : 5 selections per group
- 2 steam nozzles and 1 hot water, with manual taps
- Mechanical rotary pump : 70L/h
- Coffee circuit cleaning program: press buttons 1 and 5 simultaneously to start a cycle.
- Aroma Perfect option : Easy insertion, automatic tamping and supports changes in dosage

## MACHINE IS SOLD WITH:

- 1 standard filter-holder 1 cup and filter (7 gr)
- 1 standard filter-holder 2 cups for each group and filter(s) (16 gr)
- 1 box of 30 cleaning tablets for espresso machine
- 1 cleaning brush and 1 obturator
- 1 metal braid for water supply 3/8"
- 1 flexible plastic tube for water drainage

|    | BASIC           |        | 2 GROUPS     |
|----|-----------------|--------|--------------|
|    | Steam Nozzle    |        | 2            |
|    | Hot Water       |        | 1            |
|    | Boiler Capacity |        | 11,4L        |
| ge | Connection      |        | 230V 50/60Hz |
|    | Power           |        | 3300W        |
|    | Dimensions      | Weight | 60kg         |
|    |                 | Width  | 710mm        |
|    |                 | Height | 510mm        |
|    |                 | Depth  | 510mm        |